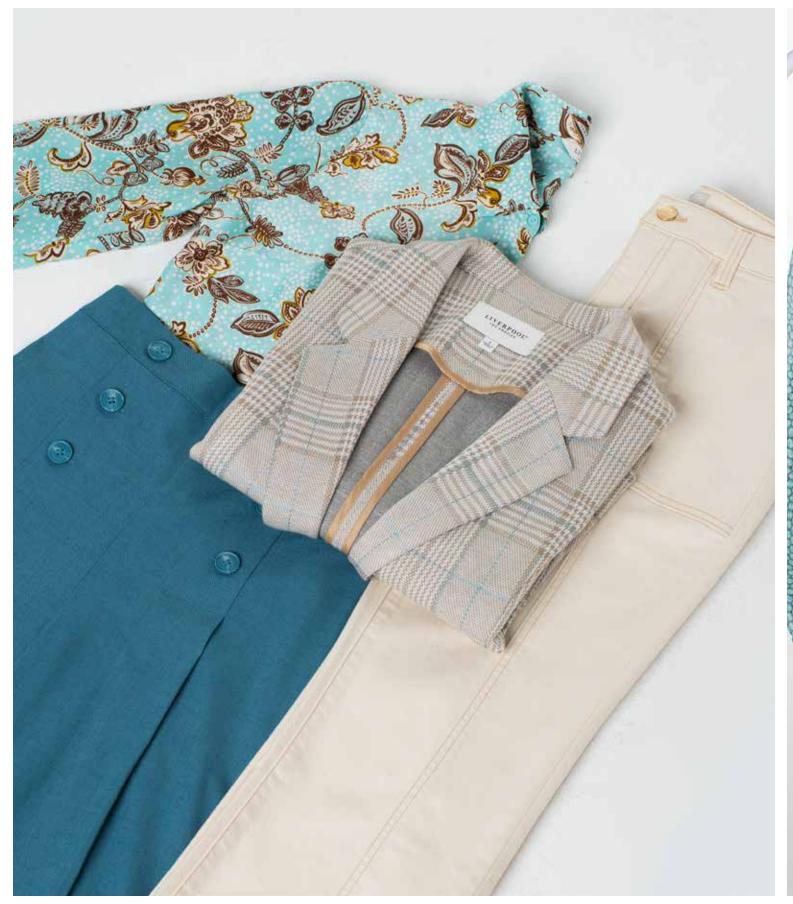

## **Color Story**

Dusty Tan, Light Moss, Eucalyptus, Sandy Cove, Biscuit Tan, Rose Blush

#### Print/Pattern

Pink Multi Floral, Orange/Tan Multi Check, Multi Geo, Orange/Tan Multi, Orange/Tan Multi Space Dye, Lavender Multi Stripe

- As the weather begins to warm, this collection provides fun options in shorts, skorts, and skirts. The Cargo Skirt with Fray Hem is offered in Stretch Indigo Slub Denim, the popular Vickie Fray Hem Short with Slit is updated in Vintage Denim, and our popular Marley Girlfriend Short is offered in a new wash. L12 Cargo Skort features utility styling and a finished hem. All are great options for welcoming Spring.
- Three pretty dresses are offered the Collared Button Front Dress with Dolman Sleeve, Tiered Flutter Sleeve Dress, and the Sleeveless Tiered Maxi Dress with Adjustable Waist.
- There are a multitude of delicate tops the S/S Button Front Shirred Woven Top in Floral and the Sleeveless Woven Top with Button Back, Flutter Sleeve Woven Top in two fabrics, and the Elbow Sleeve Shirred Woven Top.