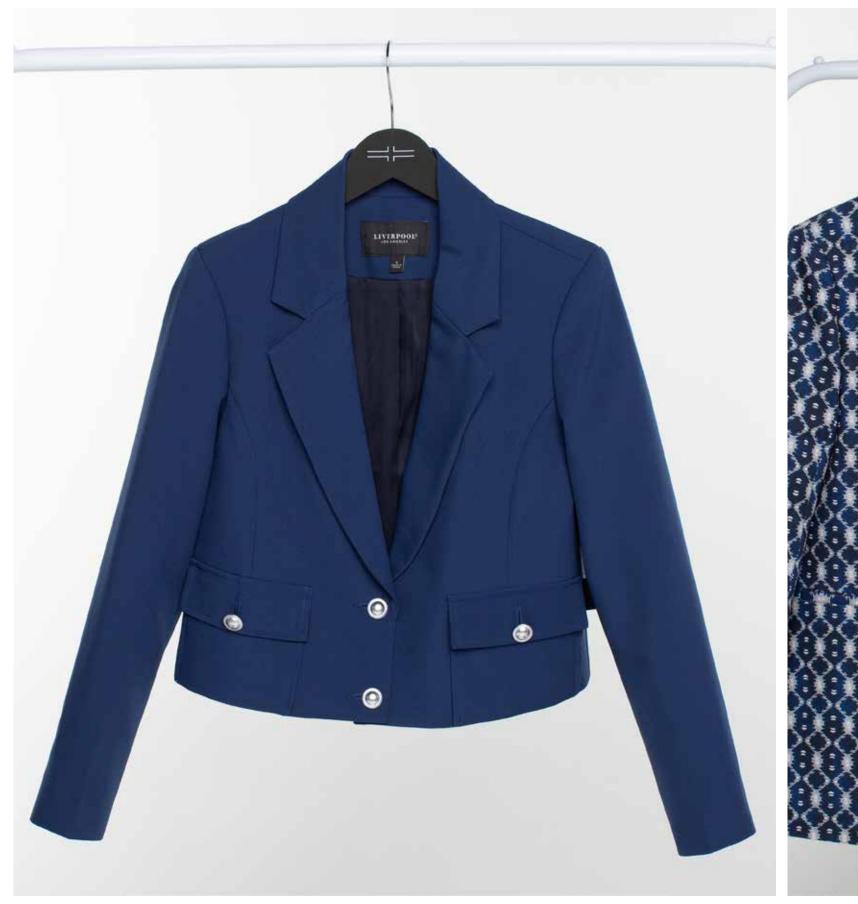

# **SAPPHIRE MARTINI**

## SAPPHIRE MARTINI 1.1 - 1.30 C

## An Exotic Adventure in Shades of Blue.

## Color Story

Lunar Blue, Porcelain, Galaxy, Bright White, Navy, Indigo Dusk

#### Print/Pattern

Navy Batik Print, Navy Multi, Galaxy Floral Print

- Easy Soft Dressing (EZ) styles command attention with new prints and the beautiful drape this fabric is known for. The Galaxy Floral print is featured on the Pull-On Wide Leg with Side Stripe, Petal Sleeve Woven Top, and the Collared Camp Shirt with Hi-Low Hem.
- Denim delights include the Denim Jacket with Braid Detail, Classic Jean Jacket in White, Hannah HR Crop Flare with Crafty Seaming, Forever Fit Gia Skirt, and the Bellow Pocket Maxi Cargo Skirt.
- Our gorgeous Woven Stretch Crepe (TK90) offers two delightfully delicate styles Cropped Shacket with Laser Cut Hem and the Pull-On Wide Leg with Laser Cut Hem.