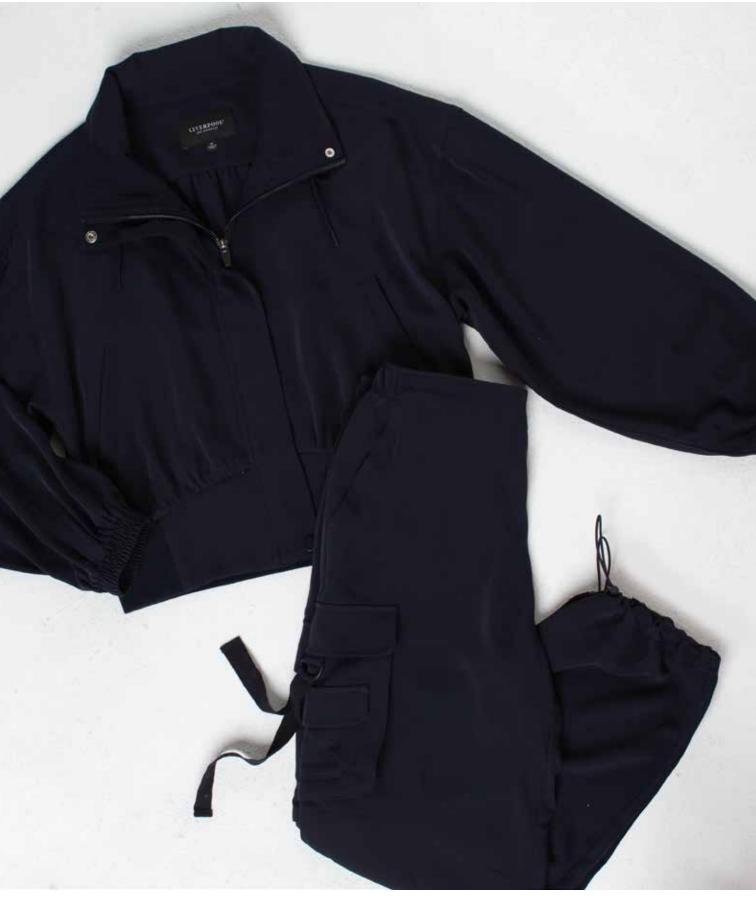

#### **SOFT UTILITY EXPANSION**

· Liverpool saw incredible success with Soft Utility styles, proving the versatility and longevity of these designs.

#### Print/Pattern

Black/White Mini Dot, White/Black Multi Rayon, Bright White Polka Dot

- New soft utility styles are introduced with the Cargo Crop Straight, Cinch Hem Pull-On Parachute Cargo Pant, and the Adjustable Sleeve Utility Jacket with Cinch Hem.
- Stunning dresses provide looks ranging from the classic Sleeveless Sheath Dress and Collared Wrap Dress, to the lightweight, printed Sleeveless U Neck Dress with
- New U-Neck Dress with Asymmetric Hem and our best-selling Flutter Sleeve Dress returns. The Tiered Maxi Skirt with Smocked Waist and Flutter Sleeve Woven Top provide a spirited Spring look.
- Diva Blue is a bright color statement in Luxe Stretch Suiting, Classic Jean Jacket, Hannah Cropped Flare, and the Shawl Collar Short Sleeve Dolman Knit Top.