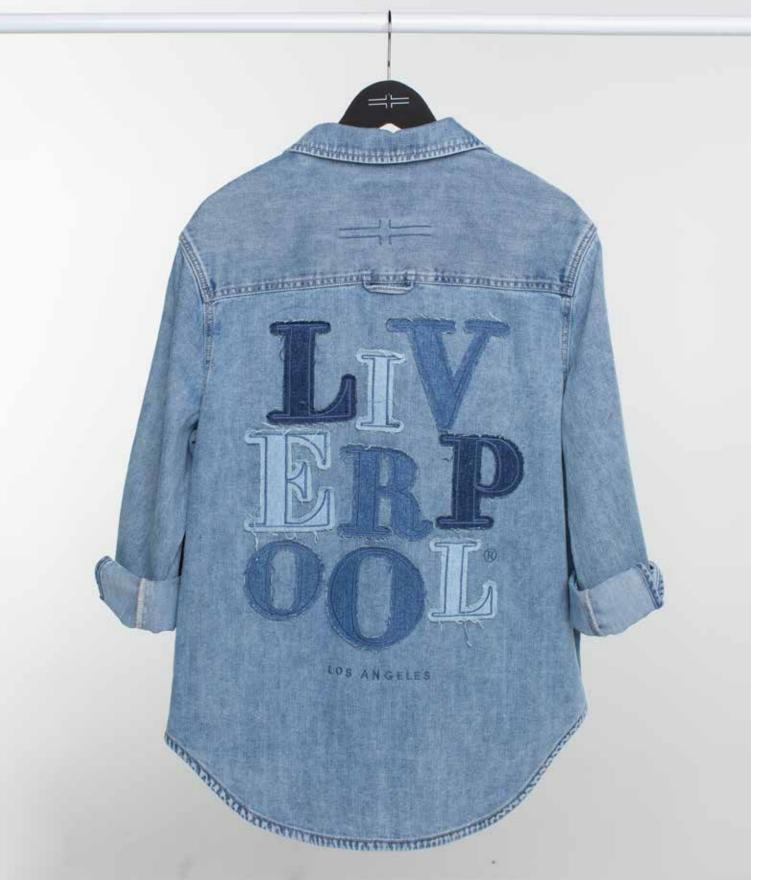

#### Print/Pattern

Chambray Stripe, Fuchsia Geo, Fuchsia Watercolor, Fuchsia Kiss Plaid, Fuchsia Paisley Multi, White with Fuchsia Kiss Stripe, Fuchsia Navy Multi-Stripe

- Pretty tops in exclusive prints and solids provide versatility for every taste. The Fuchsia Watercolor print is featured on the Shirred V Neck Top with Tie Details and the Long Sleeve Front Shirred Blouse. Other offerings include the Flap Pock Button Front Blouse in Fuchsia Geo, our new Classic Fit Button Front Poplin Shirt in Light Blue/White Pinstripe, Sleeveless Knit Top with Smocking, and the Flutter Sleeve V Neck Knit in Pretty Pink.
- New denim styles really pop the Hannah Crop Flare with Lace Applique and Fray Hem has the handcrafted details that really make it stand out, our beloved Pearl gets an update as an ankle flare with pintucks, High Rise Liv with Fray Hem, and the wonderful Stretch Indigo Railroad Stripe in the Peplum Jacket and Gia Glider Crop Flare with Twisted Hem. Also new is the Drop Shoulder Logo Shirt Jacket, a rigid denim with a super cool Liverpool logo on the back.
- Lightweight Indigo Twill offers breathable, soft, and subtle style in the Belted Shirtdress, Boyfriend Blazer, and the Relaxed Wide Leg.