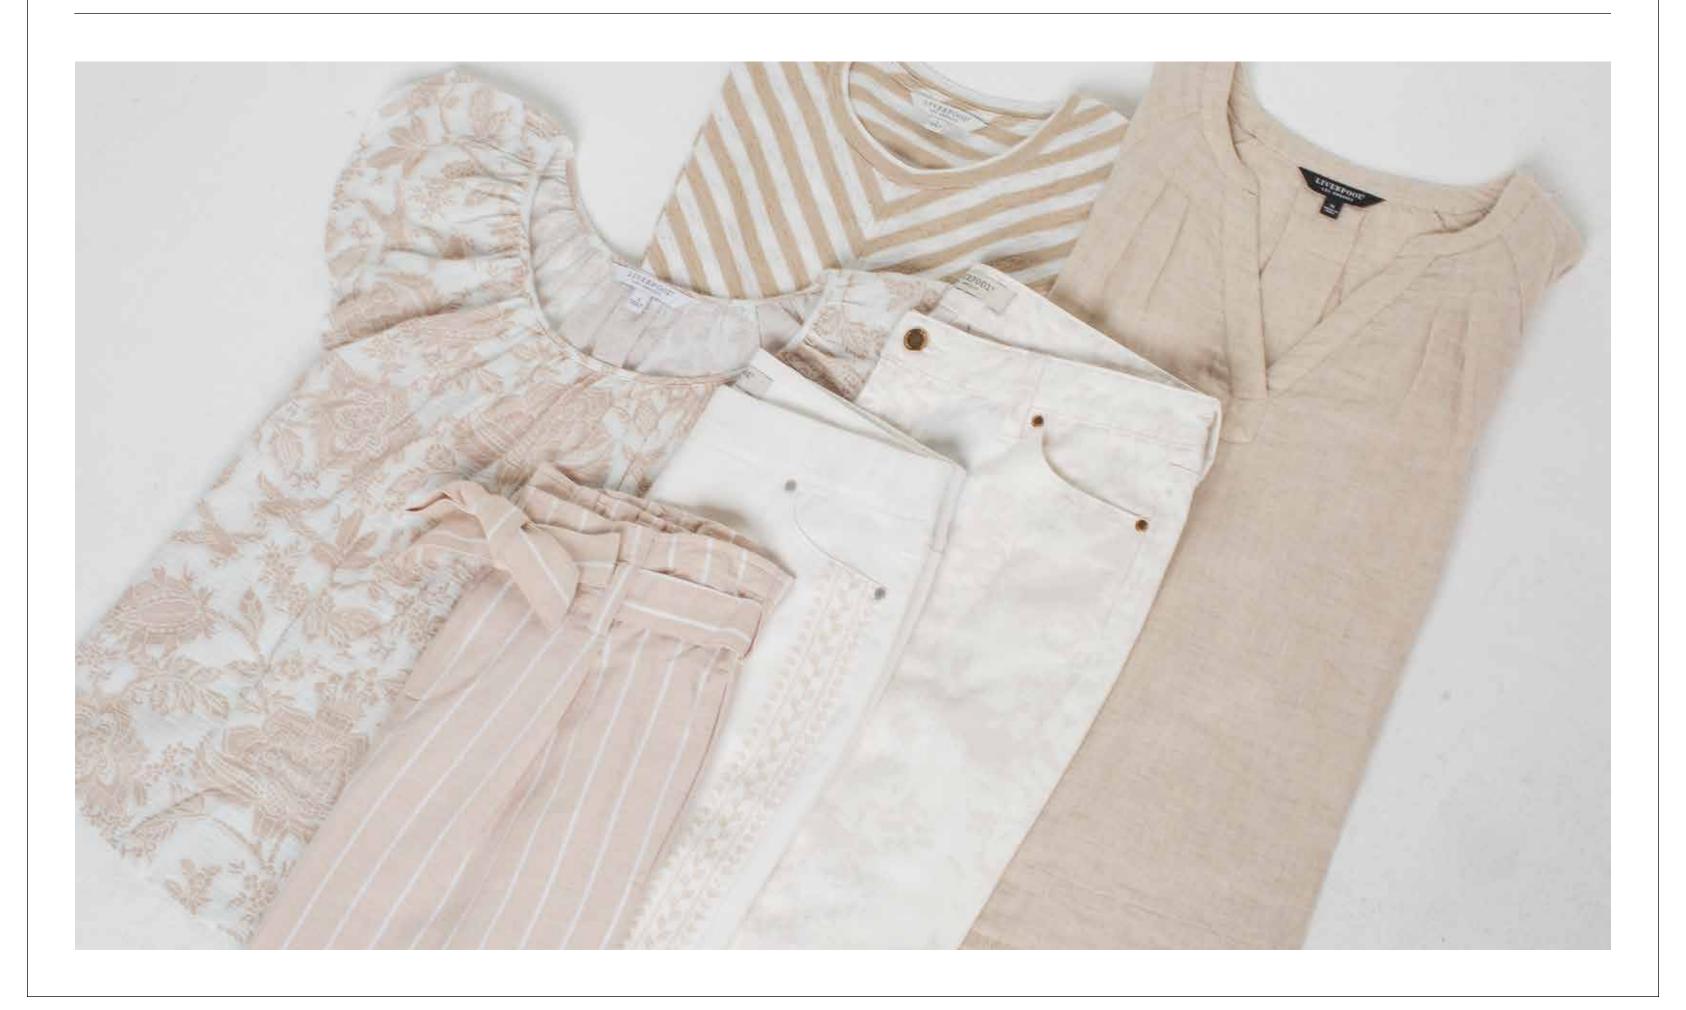

# **GUAVA MOJITO**

## **GUAVA MOJITO**

5.1 - 5.30

# Start Your Summer in Style!

## **Color Story**

Eucalyptus, French Cream, Terracotta, Rawlins, Biscuit Tan

## **Key Fabrics**

L12 (Super Soft Twill), EF (Eco Denim), RG2 (Black Slub Stretch Denim), WV15 (Viscose Textured Stripe Woven)

#### Print/Pattern

Vintage White/Black Stripe, Geo Patchwork

- The softness of L12 lends itself perfectly to multiple styles. The Cargo Pant with Cinch Hem is offered in Eucalyptus and Biscuit Tan, while the Utility Crop with Tab Hem and Cargo Pockets comes in Terracotta. The Trucker Jacket, Utility Short, and the Cargo Skort round out the collection.
- The soft dappled colors of this collection highlight the gorgeous Geo Patchwork print in the Cropped Dolman Camp Shirt with Hidden Placket, Petal Sleeve Woven Top with Front Tie Detail, and the Tiered Woven Maxi Skirt with Smocked Waist.
- Bring on the outdoor music festivals! Our Notch Collar Crop Vest pairs perfectly with the Racerback Tiered Maxi Dress. Another option is the Utility Christine HR A-Line Short with Fray Hem and Exposed Button Fly which would look great with the S/S Button Front Shirred Woven Top, or the very cool retro Liverpool Logo Knit.