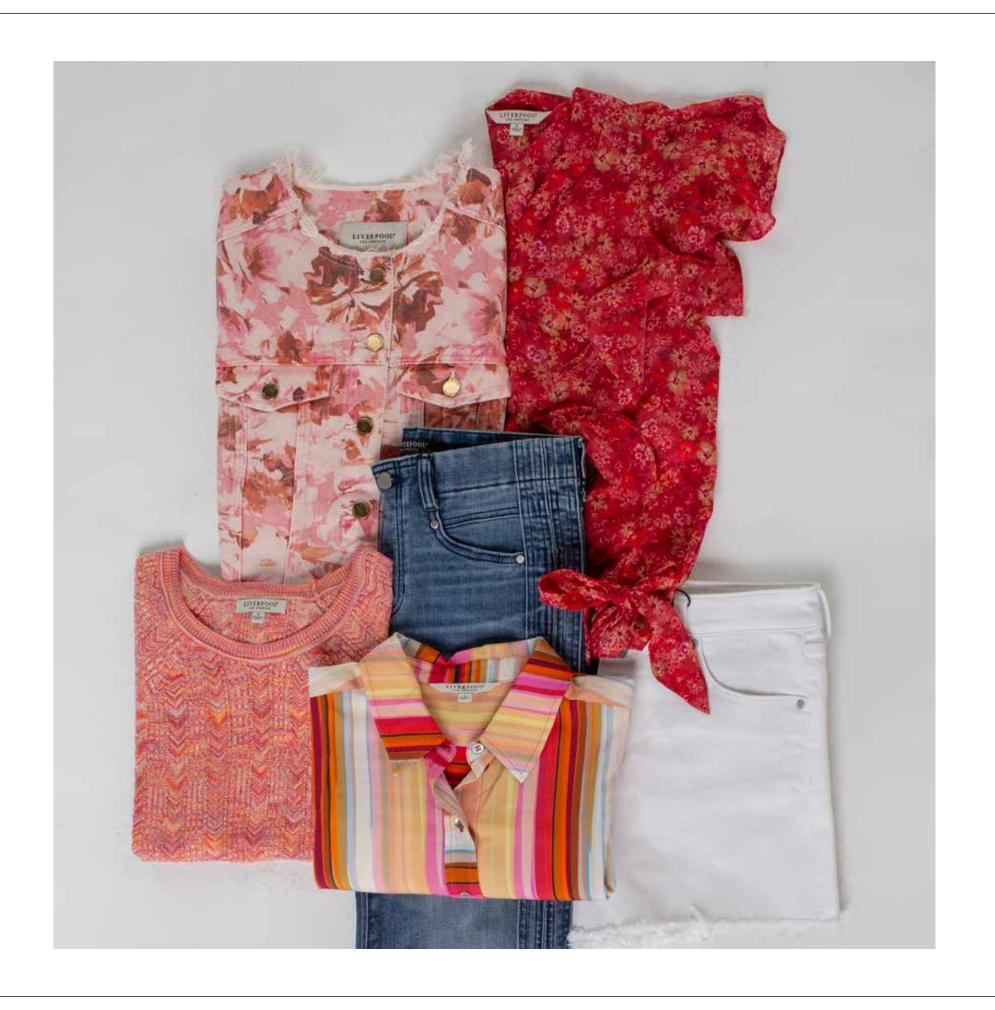

# STRAWBERRY DAIQUIRI

## STRAWBERRY DAIQUIRI

2.1 - 2.28 B

# Bright, Bold, and Daring.

## **Color Story**

Pink Punch, Lava Flow, Bright White, Berry Blossom, Rose Blush

## **Key Fabrics**

L12 (Super Soft Twill), MW1 (Luxe Stretch Suiting), QN (Rigid Denim), K99 (No See-Through Jersey), QTA (Lofty Soft)

#### Print/Pattern

Pink Punch Rose, Berry Blossom Floral, Coral Multi-Stripe, Pink Floral, Berry Blossom Multi-Stripe, Sugar Coral Space Dye

- Our beloved L12 pops in a new Berry Blossom color the Fitted Blazer and the Kelsey Crop Trouser.
- Printed Ecru Denim takes a feminine turn in the Hannah Cropped Flare with Fray Hem, and Classic Jean Jacket with Fray Hem. Stripes are highlighted in the Button Front Shirt with ¾ Sleeve, Racerback Tiered Maxi Dress, and the Dolman Wrap Front Midi Dress.
- MW1 commands attention in a bright and bold palette. The one-of-a-kind Half and Half Blazer, Vest with Welt Pockets, Kelsey Crop Trouser, Hi-Rise Pleated Trouser Short, and the delightful Notch Collar Blazer in Pink Punch Rose.
- The new QTA Lofty Soft fabric adds luxurious soft hand to the Shirt Jacket and the Wide Leg with Cut Hem.