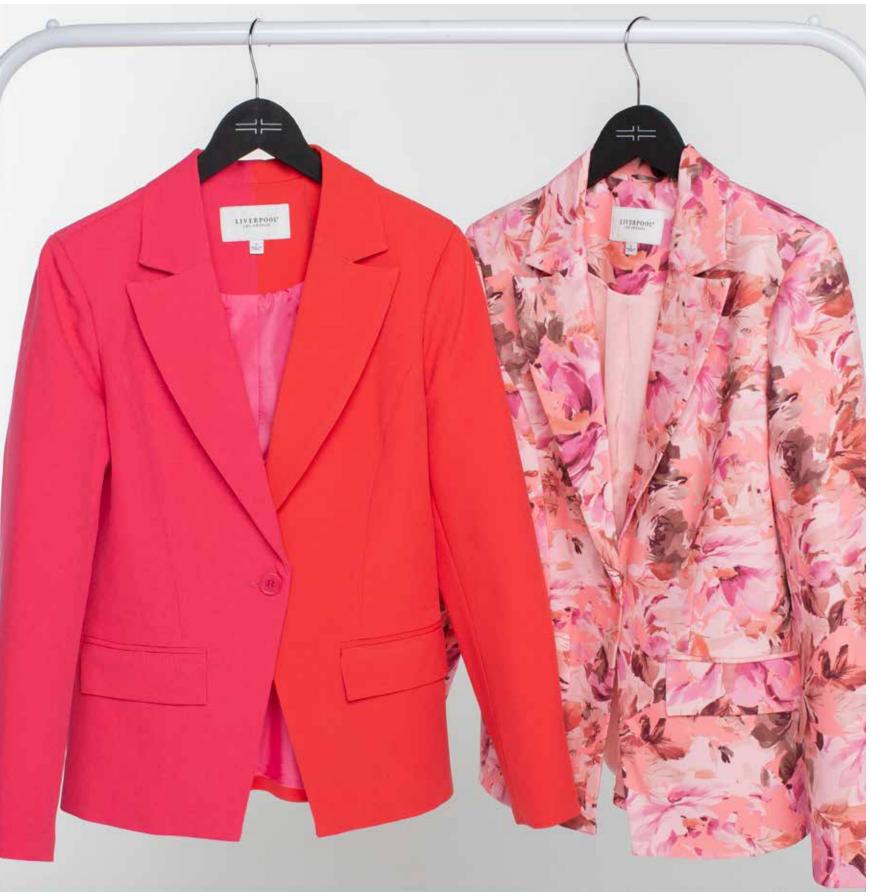

# Suiting has never been so fun!

**Color Story** 

Galaxy, Diva Blue, Porcelain, Lava Flow, Pink Punch

**Key Fabrics** 

MW1 (Luxe Stretch Suiting)

Print/Pattern

Navy Batik Print, Pink Punch Rose

- MW1 is the star in new colors and shapes. The Cropped Blazer with Vent Sleeve and Hi-Rise Pleated Trouser are the epitome of perfect proportions. A new Vest with Welt Pockets and the Tulip Sleeve Sheath Dress are destined to be styles she reaches for. The show-stopper style is the Half and Half Blazer in Pink Punch/Lava Flow pairs beautifully with both solid color trousers.
- MW1 patterns include the sleek Navy Batik Print in the Button Front Boyfriend Blazer and Kelsey Crop Trouser. The bright, beautiful Notch Collar Blazer really stands out.