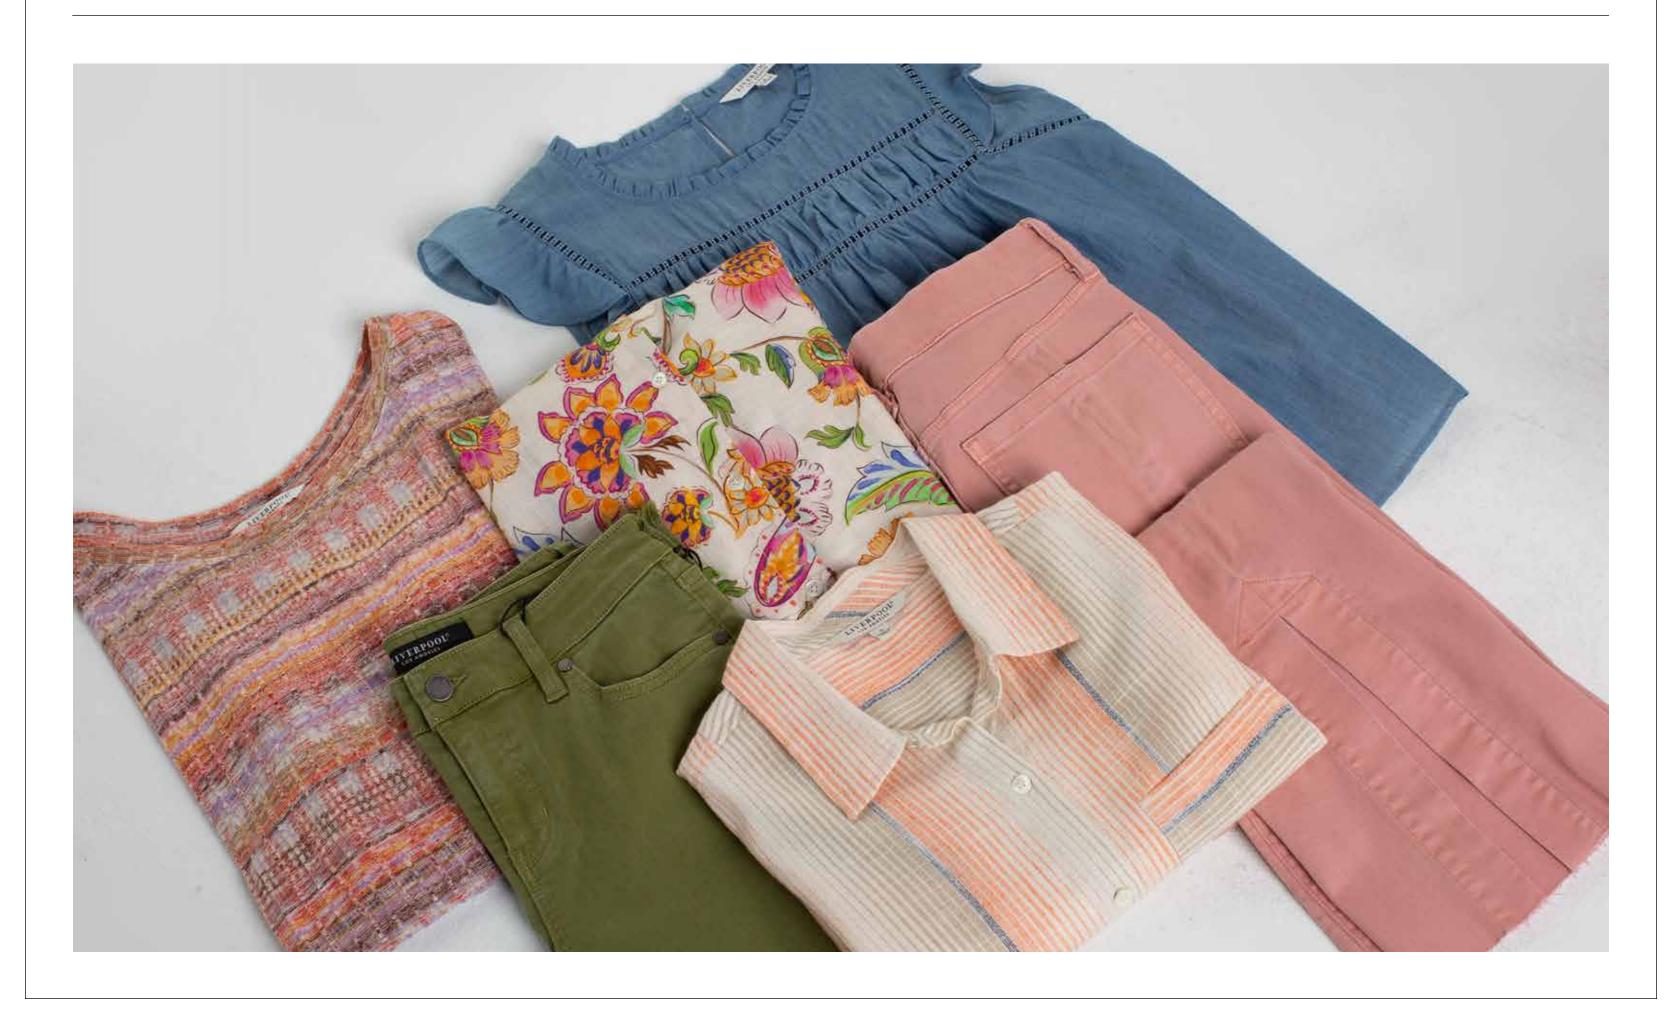

# **GUAVA MOJITO**

## **GUAVA MOJITO**

5.1 - 5.30

# Start Your Summer in Style!

## **Color Story**

Eucalyptus, French Cream, Terracotta, Rawlins, Biscuit Tan

## **Key Fabrics**

L12 (Super Soft Twill), EF (Eco Denim), RG2 (Black Slub Stretch Denim), WV15 (Viscose Textured Stripe Woven)

#### Print/Pattern

Vintage White/Black Stripe, Geo Patchwork

- The softness of L12 lends itself perfectly to multiple styles. The Cargo Pant with Cinch Hem is offered in Eucalyptus and Biscuit Tan, while the Utility Crop with Tab Hem and Cargo Pockets comes in Terracotta. The Trucker Jacket, Utility Short, and the Cargo Skort round out the collection.
- The soft dappled colors of this collection highlight the gorgeous Geo Patchwork print in the Cropped Dolman Camp Shirt with Hidden Placket, Petal Sleeve Woven Top with Front Tie Detail, and the Tiered Woven Maxi Skirt with Smocked Waist.
- Bring on the outdoor music festivals! Our Notch Collar Crop Vest pairs perfectly with the Racerback Tiered Maxi Dress. Another option is the Utility Christine HR A-Line Short with Fray Hem and Exposed Button Fly which would look great with the S/S Button Front Shirred Woven Top, or the very cool retro Liverpool Logo Knit.