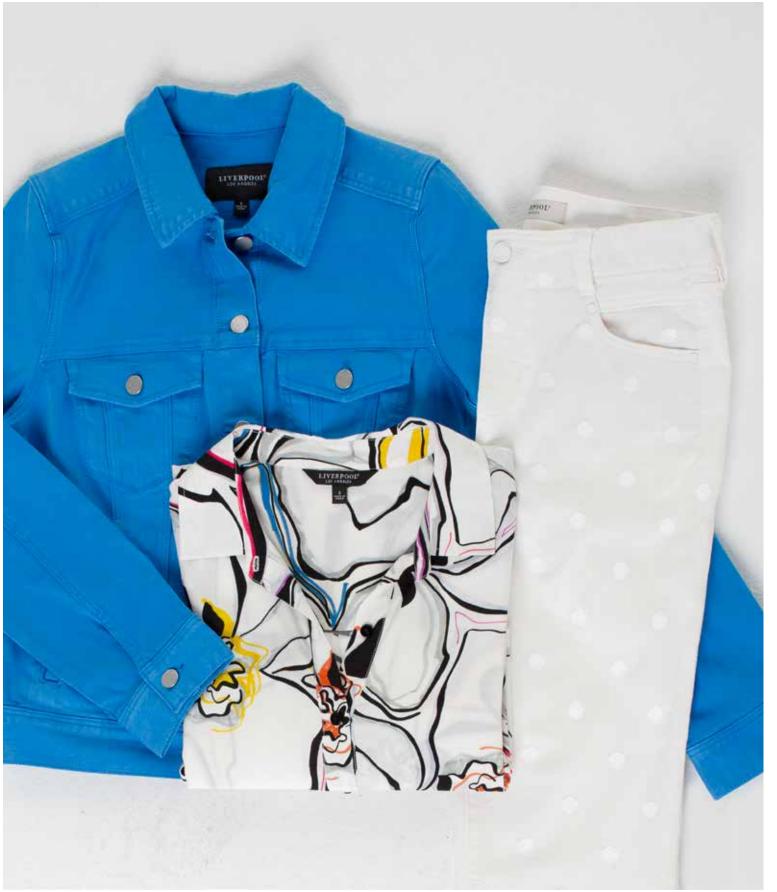

## **Color Story**

Black, White, Diva Blue

#### Print/Pattern

Black/White Mini Dot, White/Black Multi Rayon, Bright White Polka Dot

- New soft utility styles are introduced with the Cargo Crop Straight, Cinch Hem Pull-On Parachute Cargo Pant, and the Adjustable Sleeve Utility Jacket with Cinch Hem.
- Stunning dresses provide looks ranging from the classic Sleeveless Sheath Dress and Collared Wrap Dress, to the lightweight, printed Sleeveless U Neck Dress with
- New U-Neck Dress with Asymmetric Hem and our best-selling Flutter Sleeve Dress returns. The Tiered Maxi Skirt with Smocked Waist and Flutter Sleeve Woven Top provide a spirited Spring look.
- Diva Blue is a bright color statement in Luxe Stretch Suiting, Classic Jean Jacket, Hannah Cropped Flare, and the Shawl Collar Short Sleeve Dolman Knit Top.