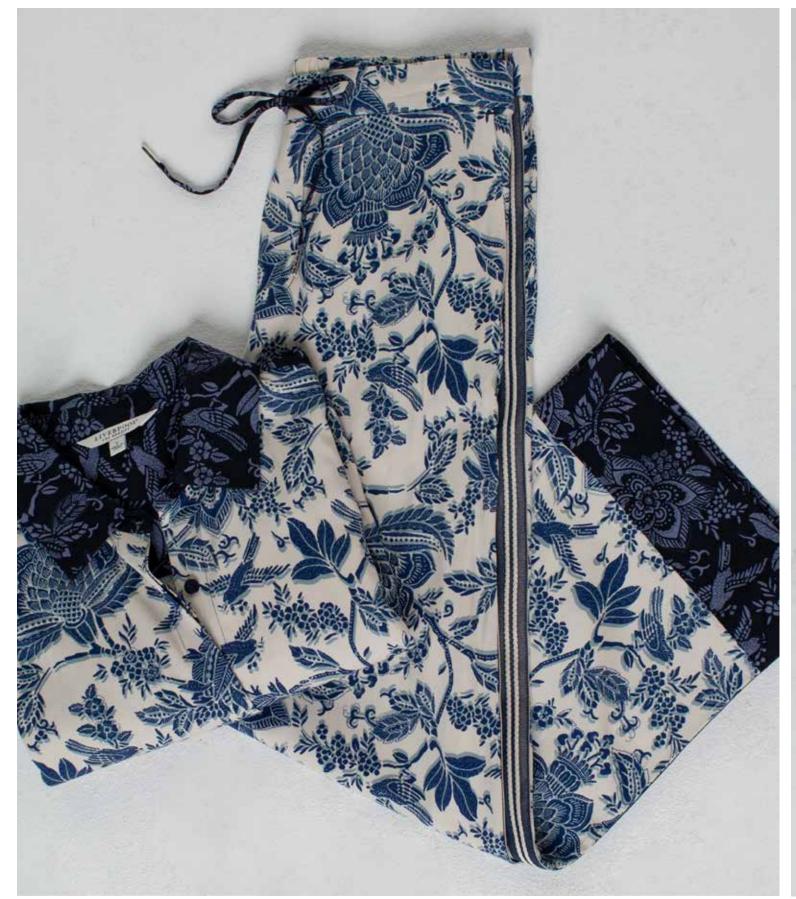

# **SAPPHIRE MARTINI**

## SAPPHIRE MARTINI 1.1 - 1.30 C

## An Exotic Adventure in Shades of Blue.

## Color Story

Lunar Blue, Porcelain, Galaxy, Bright White, Navy, Indigo Dusk

#### Print/Pattern

Navy Batik Print, Navy Multi, Galaxy Floral Print

- Easy Soft Dressing (EZ) styles command attention with new prints and the beautiful drape this fabric is known for. The Galaxy Floral print is featured on the Pull-On Wide Leg with Side Stripe, Petal Sleeve Woven Top, and the Collared Camp Shirt with Hi-Low Hem.
- Denim delights include the Denim Jacket with Braid Detail, Classic Jean Jacket in White, Hannah HR Crop Flare with Crafty Seaming, Forever Fit Gia Skirt, and the Bellow Pocket Maxi Cargo Skirt.
- Our gorgeous Woven Stretch Crepe (TK90) offers two delightfully delicate styles Cropped Shacket with Laser Cut Hem and the Pull-On Wide Leg with Laser Cut Hem.