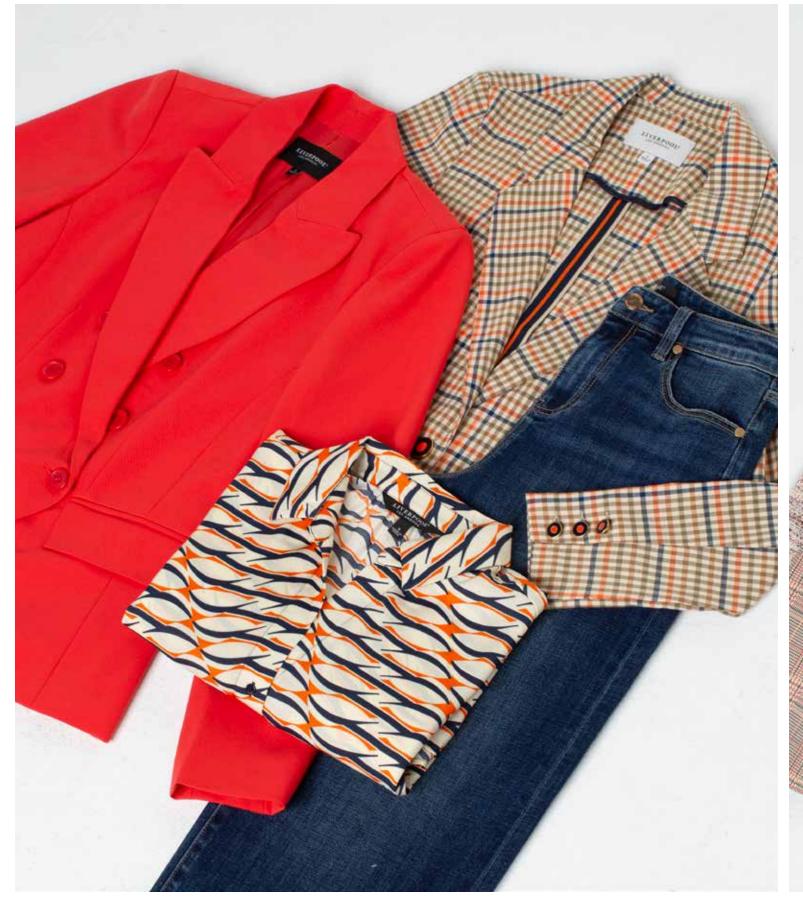

# LAVA FLOW

#### **LAVA FLOW**

11.15 - 11.30

## Breakout of the Winter Blues with a Burst of Color.

## **Color Story**

Lava Flow, Ivory, French Cream, Coral Blaze

## **Key Fabrics**

MW1 (Luxe Stretch Suiting), KA36 (Jacquard Rib Knit), CH4 (Crosshatch Denim), PS3 (Lightweight Textured Sateen), ME (Stretch Cotton Dobby), SFS (100% Stretch Forever Fit), EZ (Easy Soft Dressing)

#### Print/Pattern

Lava Flow Multi Yarn dye, Lava Flow Boucle, Abstract Animal, Lava Geo, Lava Flow Glen Plaid

- A burst of color and new styling kick off the Spring season in MW1 with the Double-Breasted Blazer and Kelsey Flare Trouser in the vibrant Lava Flow color.
- Forever Fit denim is a 100% stretch fabric that has amazing recovery as well as premium fibers. This new fabric technology allows the Gia Glider to be alpha sized.
- Exclusive prints add a fresh take to early Spring blouses with the Flap Pocket Button Front Blouse in Abstract Animal, and the Geo Lava Print in the Dolman Sleeve Blouse with Collar and Bracelet Sleeve Surplice Front Woven Top.