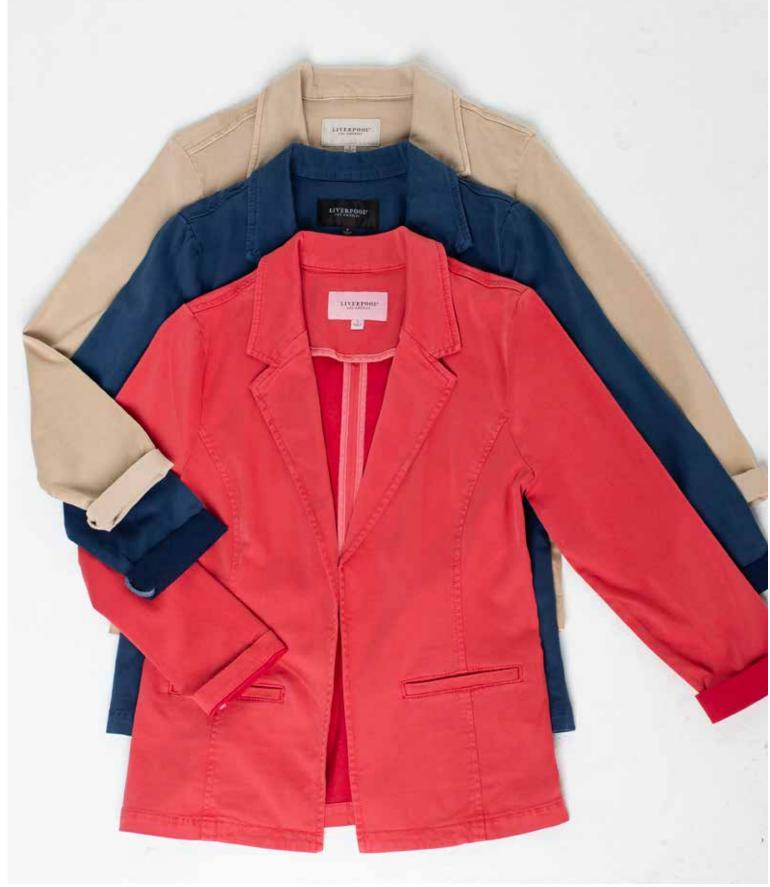

#### **LUXE STRETCH SUITING**

• Our Luxe Stretch Suiting was an immediate hit with our retail partners. MW1 is a lightweight, woven stretch fabric and our Spring 2024 assortment offers returning favorites along with new silhouettes in an expanded color offering.

#### Print/Pattern

Chambray Stripe, Fuchsia Geo, Fuchsia Watercolor, Fuchsia Kiss Plaid, Fuchsia Paisley Multi, White with Fuchsia Kiss Stripe, Fuchsia Navy Multi-Stripe

- Pretty tops in exclusive prints and solids provide versatility for every taste. The Fuchsia Watercolor print is featured on the Shirred V Neck Top with Tie Details and the Long Sleeve Front Shirred Blouse. Other offerings include the Flap Pock Button Front Blouse in Fuchsia Geo, our new Classic Fit Button Front Poplin Shirt in Light Blue/White Pinstripe, Sleeveless Knit Top with Smocking, and the Flutter Sleeve V Neck Knit in Pretty Pink.
- New denim styles really pop the Hannah Crop Flare with Lace Applique and Fray Hem has the handcrafted details that really make it stand out, our beloved Pearl gets an update as an ankle flare with pintucks, High Rise Liv with Fray Hem, and the wonderful Stretch Indigo Railroad Stripe in the Peplum Jacket and Gia Glider Crop Flare with Twisted Hem. Also new is the Drop Shoulder Logo Shirt Jacket, a rigid denim with a super cool Liverpool logo on the back.
- Lightweight Indigo Twill offers breathable, soft, and subtle style in the Belted Shirtdress, Boyfriend Blazer, and the Relaxed Wide Leg.

#### Print/Pattern

Indigo Floral, Navy Textured Dots, Patchwork Floral, Indigo Pinstripe, Novelty Cream Stripe

- Styles perfect for a day on the water! Our Lightweight Pinstripe Tencel has luxurious softness in the Sleeveless Scoop Neck Top with Panel Inserts, Pull-On Culotte with Tie Front, and the Cap Sleeve Raglan Dress with Smocking. The Notch Collar Boxy Fray Hem Jacket is the perfect piece to put on when it cools down.
- Two great utility styles in the Hannah Utility Flare with Cinch Back Detail and the Utility Short with Flap Pockets.
- There are two remarkable prints in this collection. The stunning Indigo Floral makes the Sleeveless V Neck Easy Fit Tank with Smocking and the Pull-On Wide Leg Crop Trouser the outfit for which you will always reach. The fabulous Patchwork Floral print is offered in two woven shirts the Cropped Dolman Camp Shirt and the L/S Button Front.