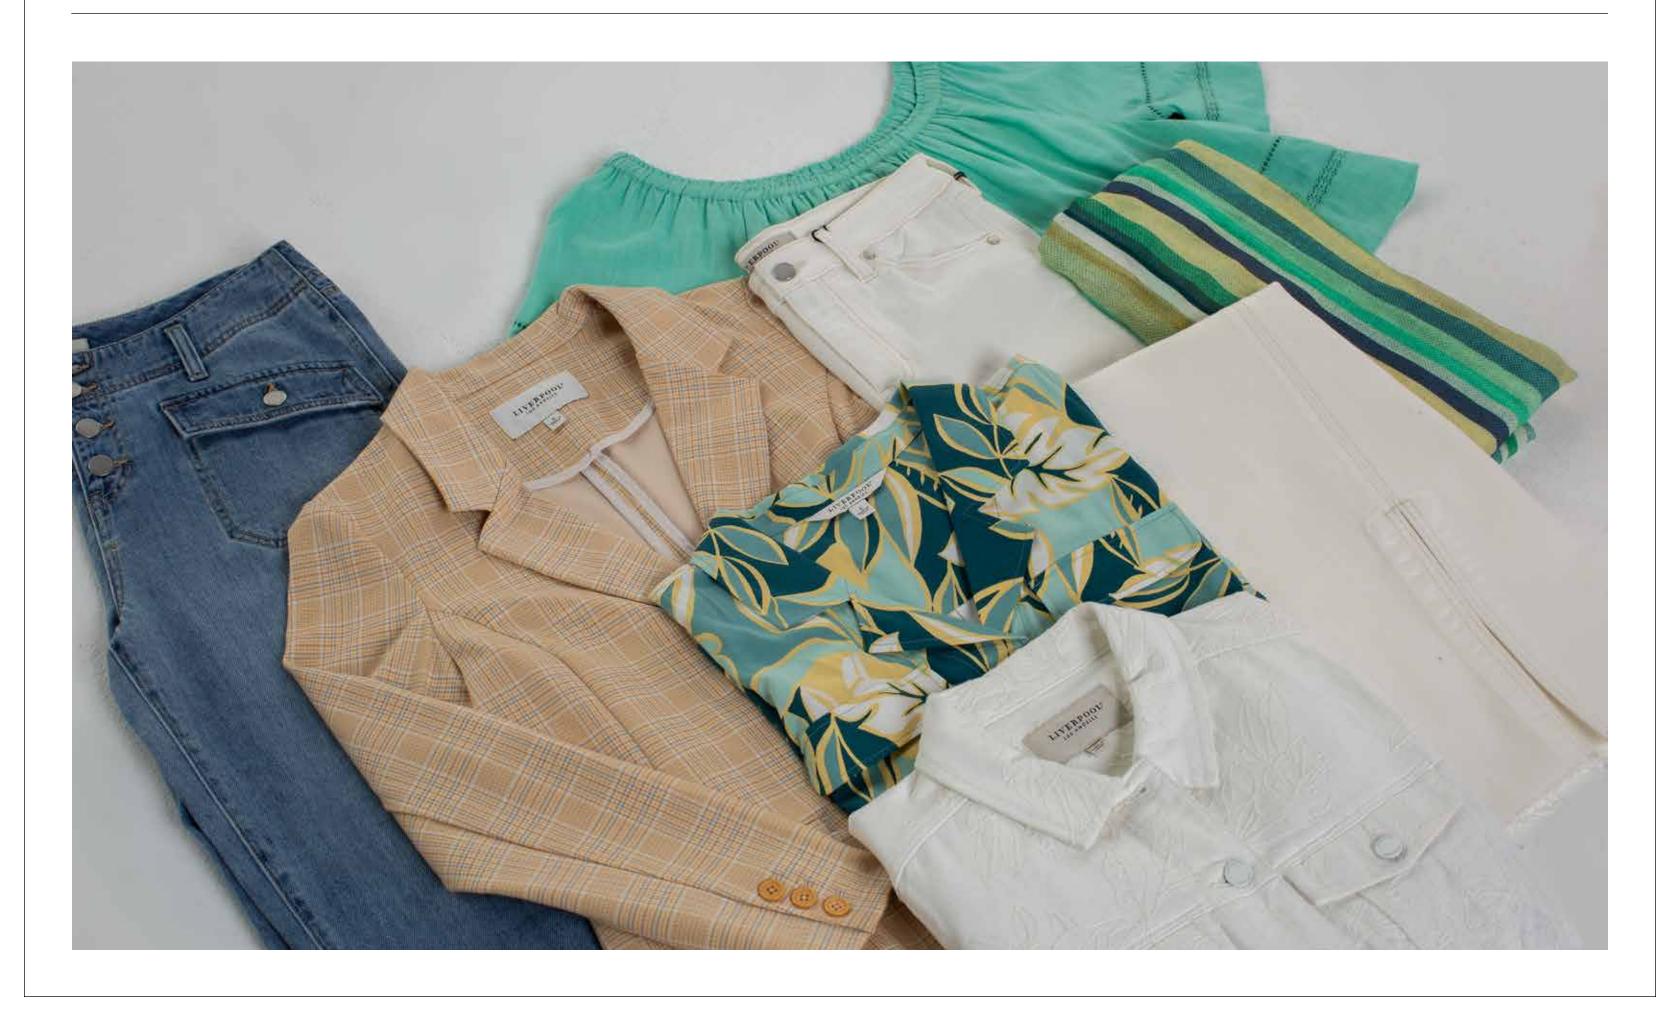

# PINA COLADA

## **PINA COLADA**

3.1 - 3.30 A

## **Tropical Getaway, Anyone?**

## **Color Story**

Mint, Flaxen Gold, Bright White, Mermaid Teal

## **Key Fabrics**

TS29 (Textured Stretch Woven), L12 (Super Soft Twill), RZA (Easy Breezy), WF(Slub Stretch Twill), EE4 (Crosshatch Viscose Shirting)

#### Print/Pattern

Flaxen Gold Glen Plaid, Teal Tropical, Teal/White Variegated Stripe, White with Mint Stripe, Teal Multi-Stripe, Bright White Floral

- A beautiful tropical print carries you away in the Cropped Dolman Camp Shirt with Hidden Placket and the One Shoulder Ruffle Printed Woven Top.
- Denim offers a variety of options the High-Rise Super Stride with Flap Pockets and Exposed Button Fly has exquisite drape in our Easy Breezy Cotton Rayon, Hannah Flare with Flap Front Pockets, Hannah HR Flare with Twisted Side Seam Slit in White, HR Liv in a soft, retro wash, and lovely color options in the Gia Crop Skinny and the Hannah Crop Flare with Fray Hem.
- The tropical print is complimented by our solid Cropped Bell Sleeve Woven Top with Lace Trim, our best-selling Slim Fit Tee has been updated in a White/Mint Stripe, the Striped S/S Button