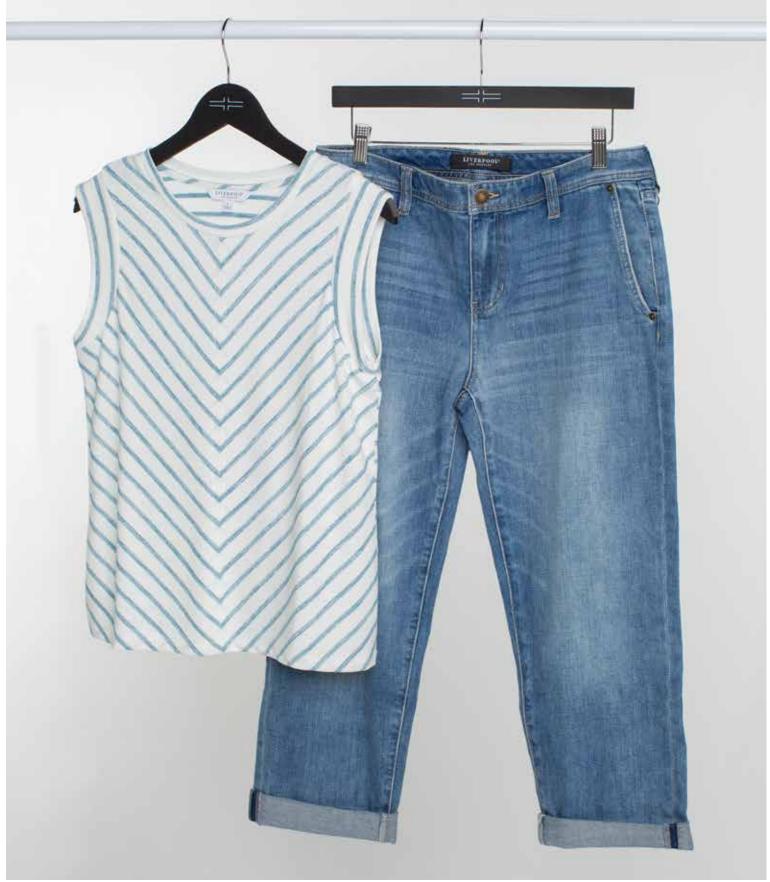

# LONG ISLAND

#### **LONG ISLAND**

4.1 - 4.30 A

## Sea, Sand, and Relaxation.

## **Color Story**

Indigo Dusk, Antique Ecru, Newcastle, Seaside Dunes

## **Key Fabrics**

QR4 (Rigid Ecru Denim), K15 (Slub Jersey Knit), HE9 (Rayon Shirting), Y47 (Indigo Tencel), STT (Lightweight Pinstripe Tencel), WV12 (Linen Blend Yarn dye Stripe)

#### Print/Pattern

Indigo Floral, Navy Textured Dots, Patchwork Floral, Indigo Pinstripe, Novelty Cream Stripe

- Styles perfect for a day on the water! Our Lightweight Pinstripe Tencel has luxurious softness in the Sleeveless Scoop Neck Top with Panel Inserts, Pull-On Culotte with Tie Front, and the Cap Sleeve Raglan Dress with Smocking. The Notch Collar Boxy Fray Hem Jacket is the perfect piece to put on when it cools down.
- Two great utility styles in the Hannah Utility Flare with Cinch Back Detail and the Utility Short with Flap Pockets.
- There are two remarkable prints in this collection. The stunning Indigo Floral makes the Sleeveless V Neck Easy Fit Tank with Smocking and the Pull-On Wide Leg Crop Trouser the outfit for which you will always reach. The fabulous Patchwork Floral print is offered in two woven shirts the Cropped Dolman Camp Shirt and the L/S Button Front.