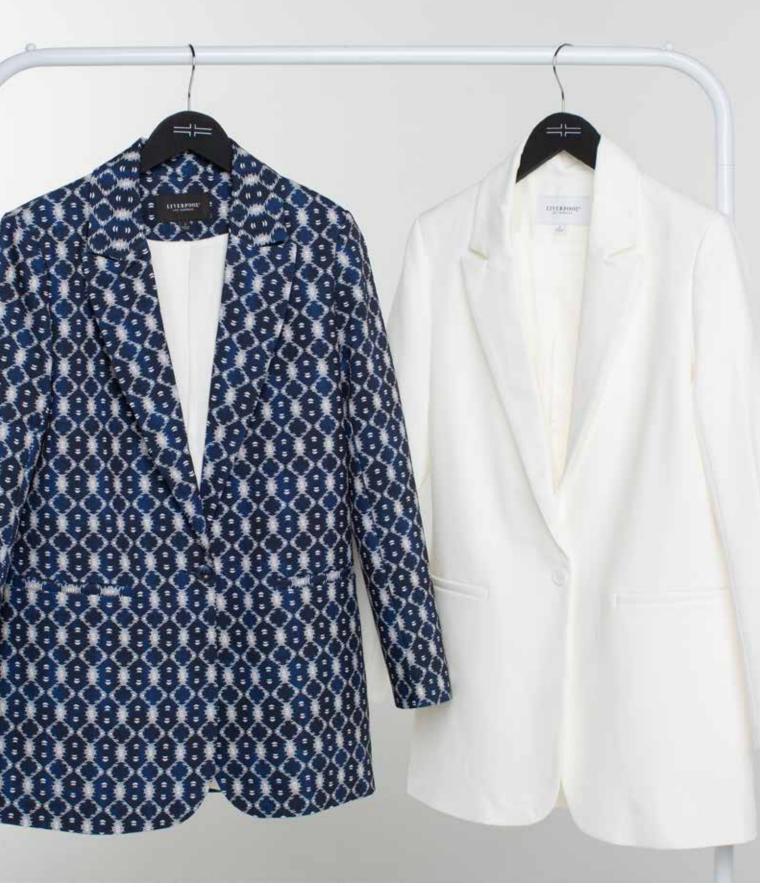

# **SAPPHIRE MARTINI**

## SAPPHIRE MARTINI 1.1 - 1.30 C

## An Exotic Adventure in Shades of Blue.

## Color Story

Lunar Blue, Porcelain, Galaxy, Bright White, Navy, Indigo Dusk

#### Print/Pattern

Navy Batik Print, Navy Multi, Galaxy Floral Print

- Easy Soft Dressing (EZ) styles command attention with new prints and the beautiful drape this fabric is known for. The Galaxy Floral print is featured on the Pull-On Wide Leg with Side Stripe, Petal Sleeve Woven Top, and the Collared Camp Shirt with Hi-Low Hem.
- Denim delights include the Denim Jacket with Braid Detail, Classic Jean Jacket in White, Hannah HR Crop Flare with Crafty Seaming, Forever Fit Gia Skirt, and the Bellow Pocket Maxi Cargo Skirt.
- Our gorgeous Woven Stretch Crepe (TK90) offers two delightfully delicate styles Cropped Shacket with Laser Cut Hem and the Pull-On Wide Leg with Laser Cut Hem.