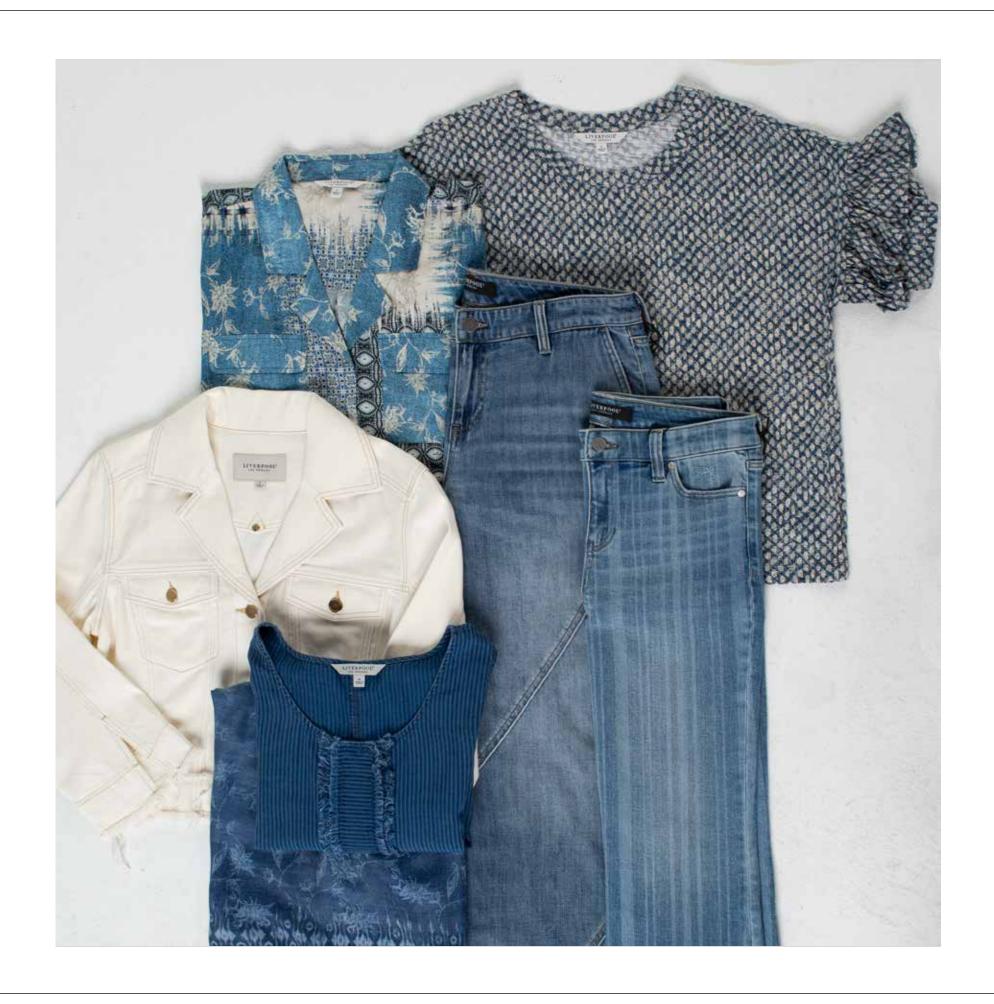

# **BLUE LAGOON**

#### **BLUE LAGOON**

1.1 - 1.30

# Be Transported to a Tranquil Place.

## **Color Story**

Ocean Blue, Seaside Dunes, Pastel Turquoise, White, Roman Stone, Biscuit Tan, Maple

## **Key Fabrics**

QE8 (Ecru Stretch Denim), VX (Light Weight Stretch Slub), L12 (Super Soft Twill), QE3 (Ecru Rigid Denim), WF (Slub Stretch Twill), K16 (Jersey Knit), LF14 (Yarn Dye Knit)

#### Print/Pattern

Pastel Turquoise Floral, Ocean Blue Ecru Marble, Ocean Blue Dot, Ocean Blue Space Dye

- Denim makes an important statement with the introduction of the Norma Jean. A new retro, relaxed fit through the hip/thigh with a roll cuff. Release your inner Marilyn. Other key denim styles include the Lucy Bootcut with Let Down Hem, Stride High Rise Crop, Charlie Crop in Pactola, and the Kennedy Crop Straight in Flagstone.
- A beautiful Ocean Blue Marble Print shines in the Boat Neck Dolman Sleeve Knit with Twist Front, and two distinctive denim styles Classic Jean Jacket with Fray Hem and the Hannah Cropped Flare.
- Our Textured Stretch Woven (TS29) is a perfect year-round fabric weight with incredible softness and drape. The Sailor Crop Wide Leg and the Utility Crop Jacket demonstrate the versatility of this key fabric.