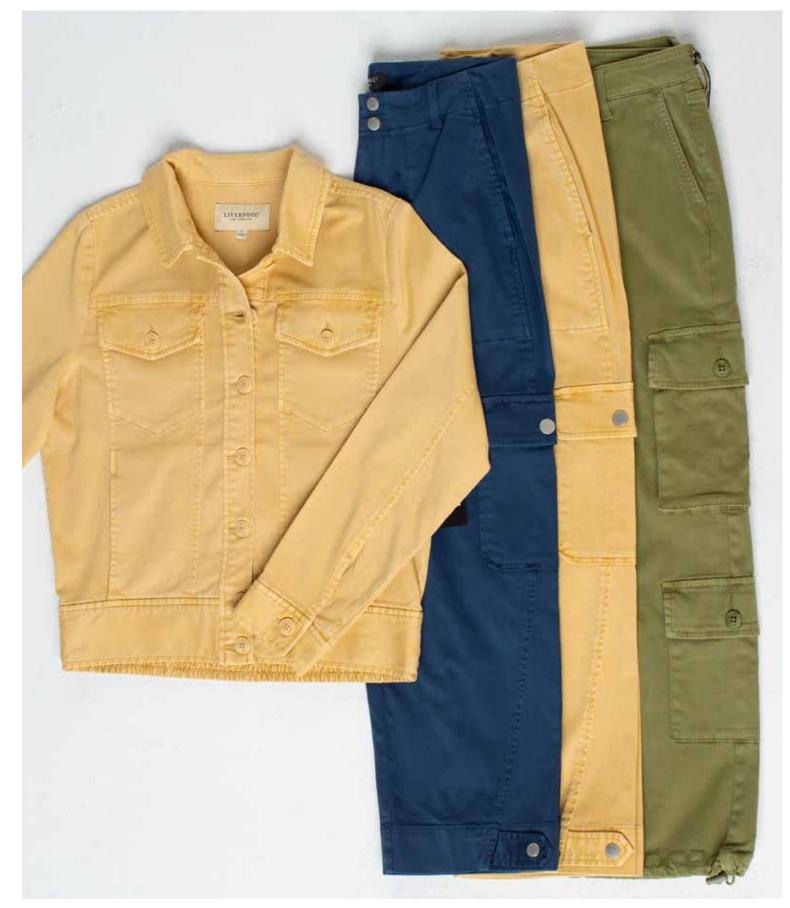

#### **SOFT UTILITY EXPANSION**

· Liverpool saw incredible success with Soft Utility styles, proving the versatility and longevity of these designs.

## L12 (SOFT TOUCH TWILL)

• This important fabrication expands silhouettes to include new Utility Cargo styles, Trucker Jackets, as well as the Fitted Blazer, Kelsey Cropped Trouser, Kelsey/Utility Shorts. We have also expanded the color offering.

#### Print/Pattern

Vintage White/Black Stripe, Geo Patchwork

- The softness of L12 lends itself perfectly to multiple styles. The Cargo Pant with Cinch Hem is offered in Eucalyptus and Biscuit Tan, while the Utility Crop with Tab Hem and Cargo Pockets comes in Terracotta. The Trucker Jacket, Utility Short, and the Cargo Skort round out the collection.
- The soft dappled colors of this collection highlight the gorgeous Geo Patchwork print in the Cropped Dolman Camp Shirt with Hidden Placket, Petal Sleeve Woven Top with Front Tie Detail, and the Tiered Woven Maxi Skirt with Smocked Waist.
- Bring on the outdoor music festivals! Our Notch Collar Crop Vest pairs perfectly with the Racerback Tiered Maxi Dress. Another option is the Utility Christine HR A-Line Short with Fray Hem and Exposed Button Fly which would look great with the S/S Button Front Shirred Woven Top, or the very cool retro Liverpool Logo Knit.