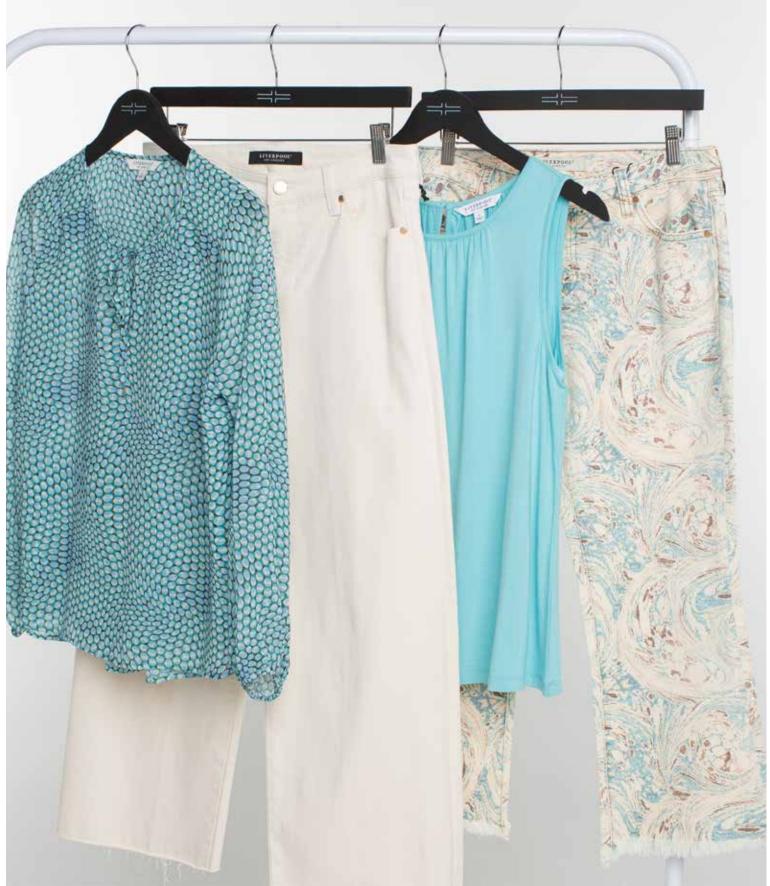

# **GUAVA MOJITO**

## **GUAVA MOJITO**

5.1 - 5.30

# Start Your Summer in Style!

## **Color Story**

Eucalyptus, French Cream, Terracotta, Rawlins, Biscuit Tan

## **Key Fabrics**

L12 (Super Soft Twill), EF (Eco Denim), RG2 (Black Slub Stretch Denim), WV15 (Viscose Textured Stripe Woven)

#### Print/Pattern

Vintage White/Black Stripe, Geo Patchwork

- The softness of L12 lends itself perfectly to multiple styles. The Cargo Pant with Cinch Hem is offered in Eucalyptus and Biscuit Tan, while the Utility Crop with Tab Hem and Cargo Pockets comes in Terracotta. The Trucker Jacket, Utility Short, and the Cargo Skort round out the collection.
- The soft dappled colors of this collection highlight the gorgeous Geo Patchwork print in the Cropped Dolman Camp Shirt with Hidden Placket, Petal Sleeve Woven Top with Front Tie Detail, and the Tiered Woven Maxi Skirt with Smocked Waist.
- Bring on the outdoor music festivals! Our Notch Collar Crop Vest pairs perfectly with the Racerback Tiered Maxi Dress. Another option is the Utility Christine HR A-Line Short with Fray Hem and Exposed Button Fly which would look great with the S/S Button Front Shirred Woven Top, or the very cool retro Liverpool Logo Knit.