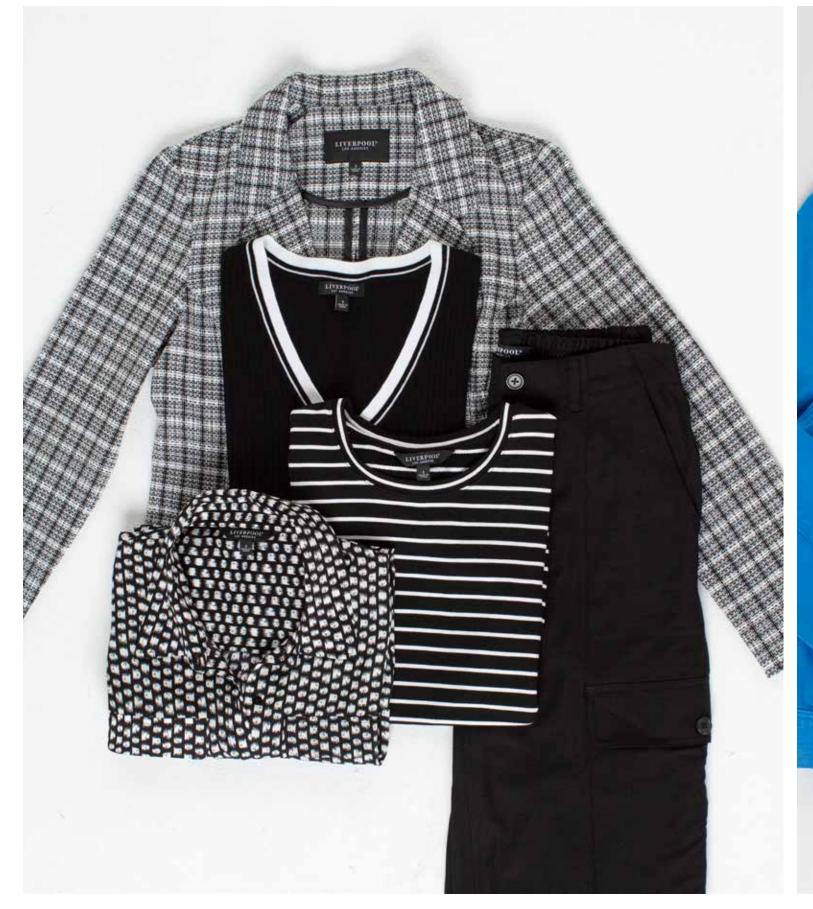

#### Print/Pattern

Black/White Mini Dot, White/Black Multi Rayon, Bright White Polka Dot

- New soft utility styles are introduced with the Cargo Crop Straight, Cinch Hem Pull-On Parachute Cargo Pant, and the Adjustable Sleeve Utility Jacket with Cinch Hem.
- Stunning dresses provide looks ranging from the classic Sleeveless Sheath Dress and Collared Wrap Dress, to the lightweight, printed Sleeveless U Neck Dress with
- New U-Neck Dress with Asymmetric Hem and our best-selling Flutter Sleeve Dress returns. The Tiered Maxi Skirt with Smocked Waist and Flutter Sleeve Woven Top provide a spirited Spring look.
- Diva Blue is a bright color statement in Luxe Stretch Suiting, Classic Jean Jacket, Hannah Cropped Flare, and the Shawl Collar Short Sleeve Dolman Knit Top.