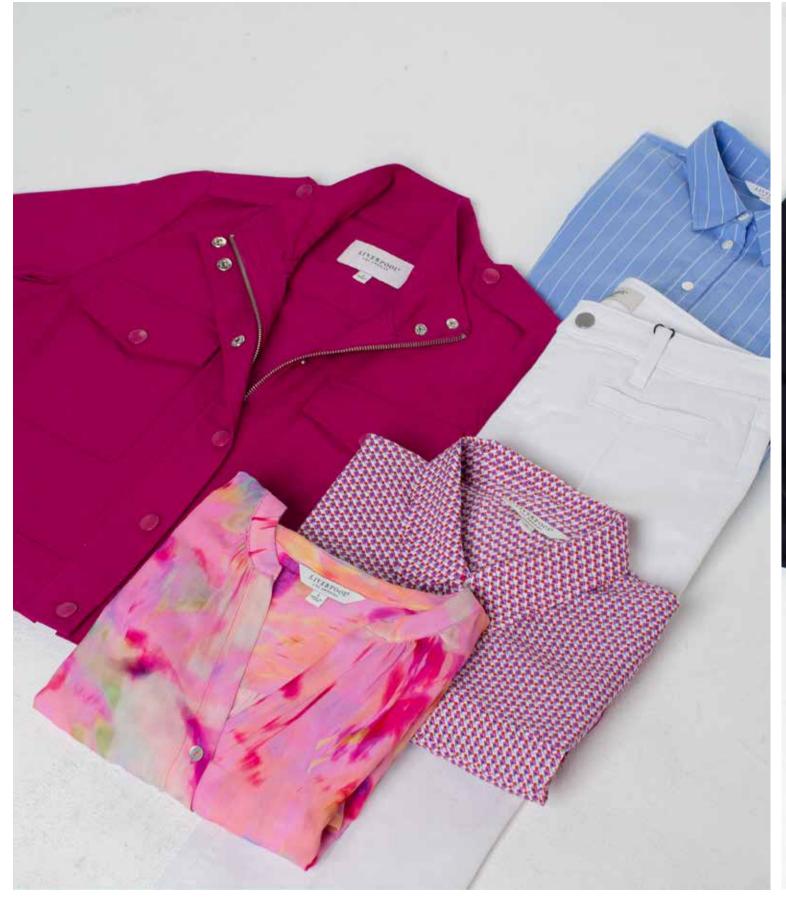

#### LIVERPOOL LOS ANGELES SPRING 2024 ESSENTIALS

## **ESSENTIALS**

11.15 - 5.30

## **KNITS**

· New necklines, perfect on their own or under jackets, new fabrics, fits, and construction.

#### **WOVEN SHIRTS**

• Cropped styles, new classic fits, and luxurious new fabrics including viscose blend satin, linen blends, lightweight Tencel pinstripes, and breathable gauze. New embroidered blouses in cottons, gauzes, knit to woven and eyelets.

#### **KELSEY**

• Now offered in a range of fits from High Rise Slim, Flare, Wide Leg, Classic 29" and 31" inseams.

## L12 (SOFT TOUCH TWILL)

• This important fabrication expands silhouettes to include new Utility Cargo styles, Trucker Jackets, as well as the Fitted Blazer, Kelsey Cropped Trouser, Kelsey/Utility Shorts. We have also expanded the color offering.