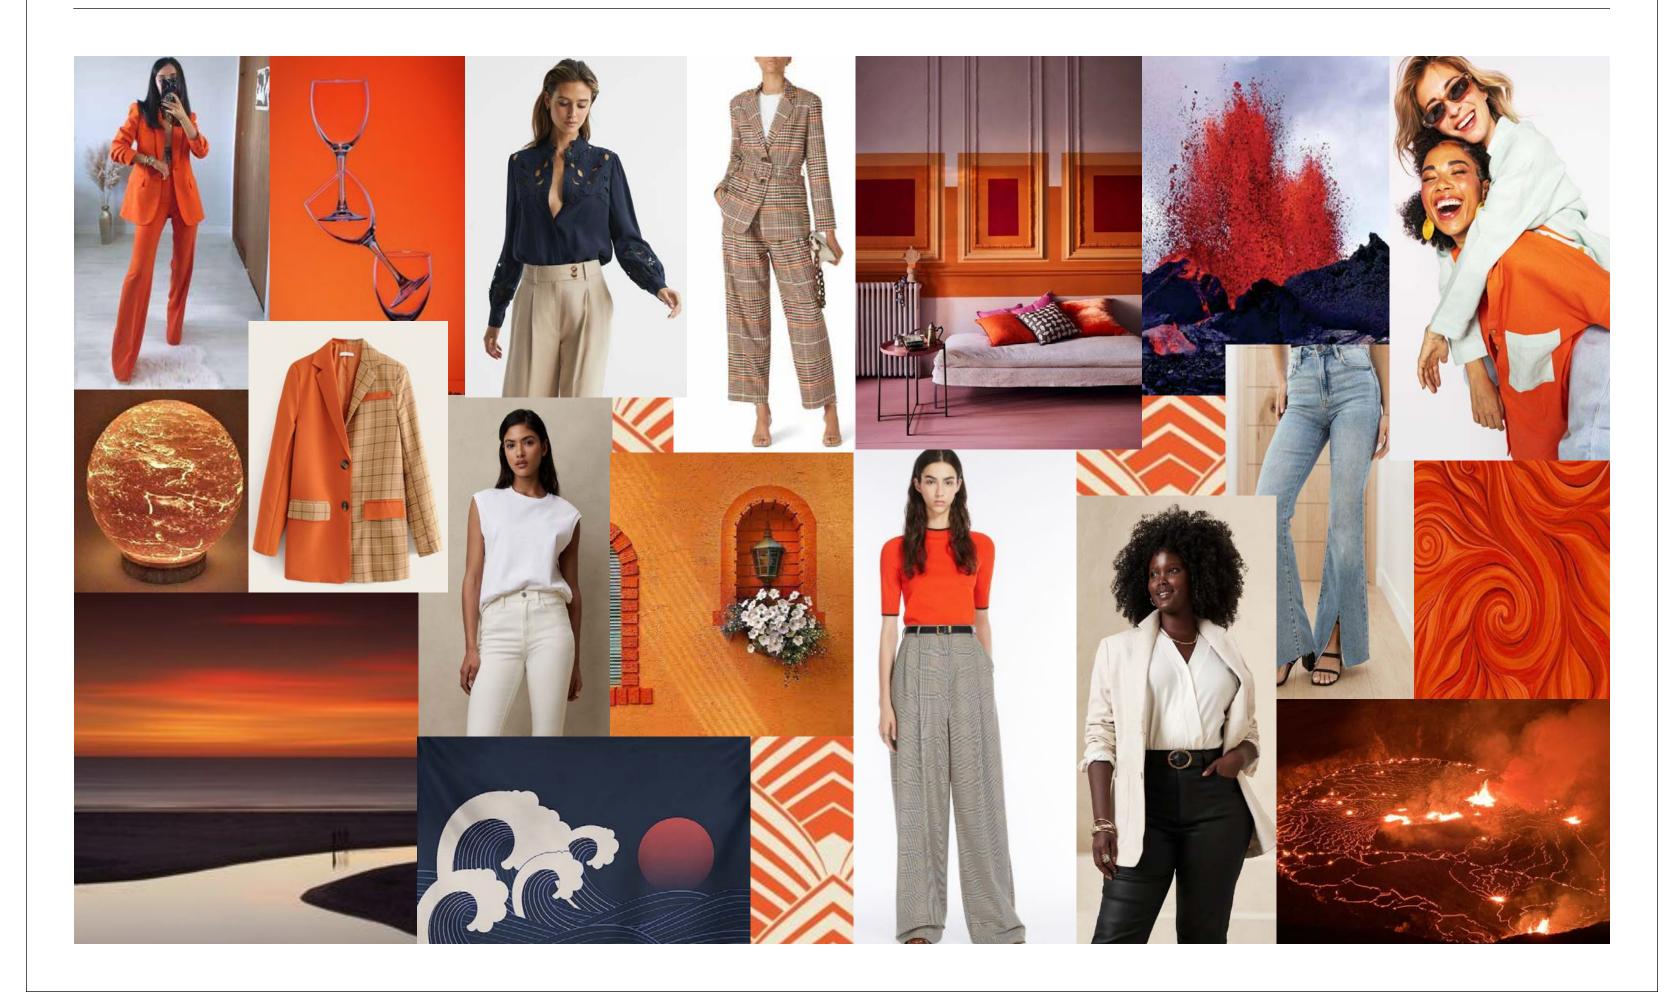

# LAVA FLOW

#### **LAVA FLOW**

11.15 - 11.30

## Breakout of the Winter Blues with a Burst of Color.

## **Color Story**

Lava Flow, Ivory, French Cream, Coral Blaze

## **Key Fabrics**

MW1 (Luxe Stretch Suiting), KA36 (Jacquard Rib Knit), CH4 (Crosshatch Denim), PS3 (Lightweight Textured Sateen), ME (Stretch Cotton Dobby), SFS (100% Stretch Forever Fit), EZ (Easy Soft Dressing)

#### Print/Pattern

Lava Flow Multi Yarn dye, Lava Flow Boucle, Abstract Animal, Lava Geo, Lava Flow Glen Plaid

- A burst of color and new styling kick off the Spring season in MW1 with the Double-Breasted Blazer and Kelsey Flare Trouser in the vibrant Lava Flow color.
- Forever Fit denim is a 100% stretch fabric that has amazing recovery as well as premium fibers. This new fabric technology allows the Gia Glider to be alpha sized.
- Exclusive prints add a fresh take to early Spring blouses with the Flap Pocket Button Front Blouse in Abstract Animal, and the Geo Lava Print in the Dolman Sleeve Blouse with Collar and Bracelet Sleeve Surplice Front Woven Top.