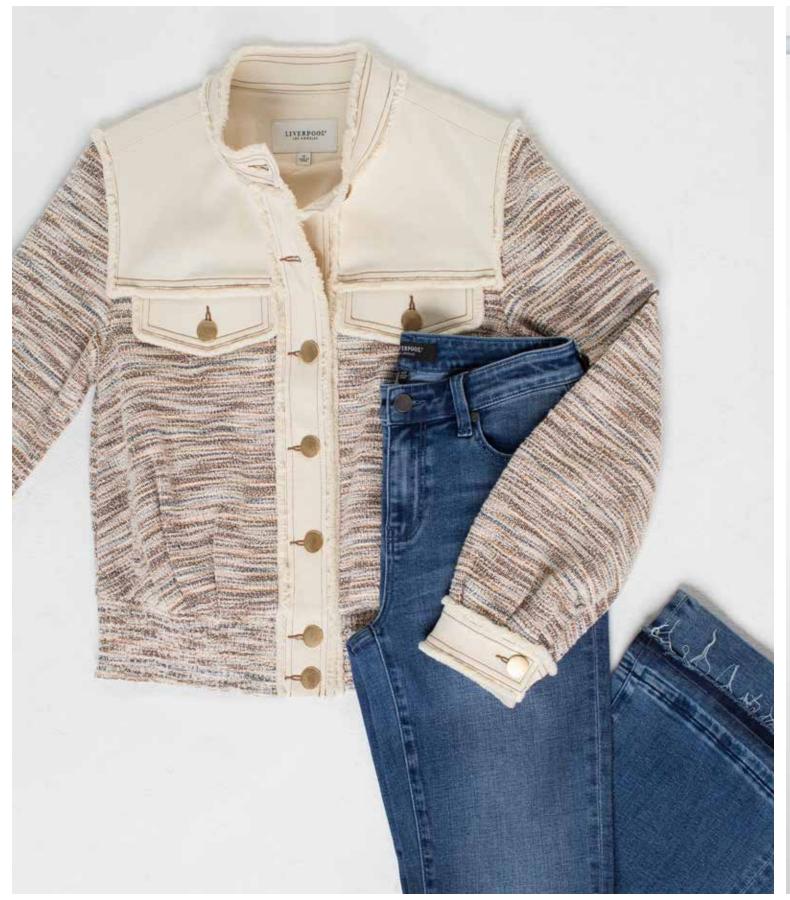

# **AMARETTO**

#### LIVERPOOL LOS ANGELES SPRING 2024 AMARETTO

## **AMARETTO**

4.1 - 4.30 B

## Soft and Dreamy.

## **Color Story**

Biscuit Tan, Beige, White, Tan/White

## **Key Fabrics**

WV43 (Linen Blend Yarn Dye Stripe), QE23 (White Slub Denim), Y19 (Crinkle Gauze), EM3 (Scallop Edge Embroidery)

#### Print/Pattern

Tan/White Yarn Dye Stripe, Cream with Tan Stripe, Tan/White Floral

- Delicate, embroidery detailing stuns in the Sleeveless Embroidered Woven Top with Pintucks, Embroidered Tie Front Woven Top, L/S Embroidered Double Gauze Woven Top, and the knit to woven Sleeveless Muscle Tank.
- Embroidery also elevates white denim the Stride High Rise Wide Leg with Fray Hem features a cut hem and tonal white on white cut-out embroidery, while Chloe Crop Flare with Fray Hem features a textured tan embroidery down the side seam.
- The ecru and white printed floral makes the Printed Cropped Jacket with Fray Hem and the Printed Crop Flare really stand out.
- The show-stopping High Rise Super Stride with Seaming will be the style everyone talks about.